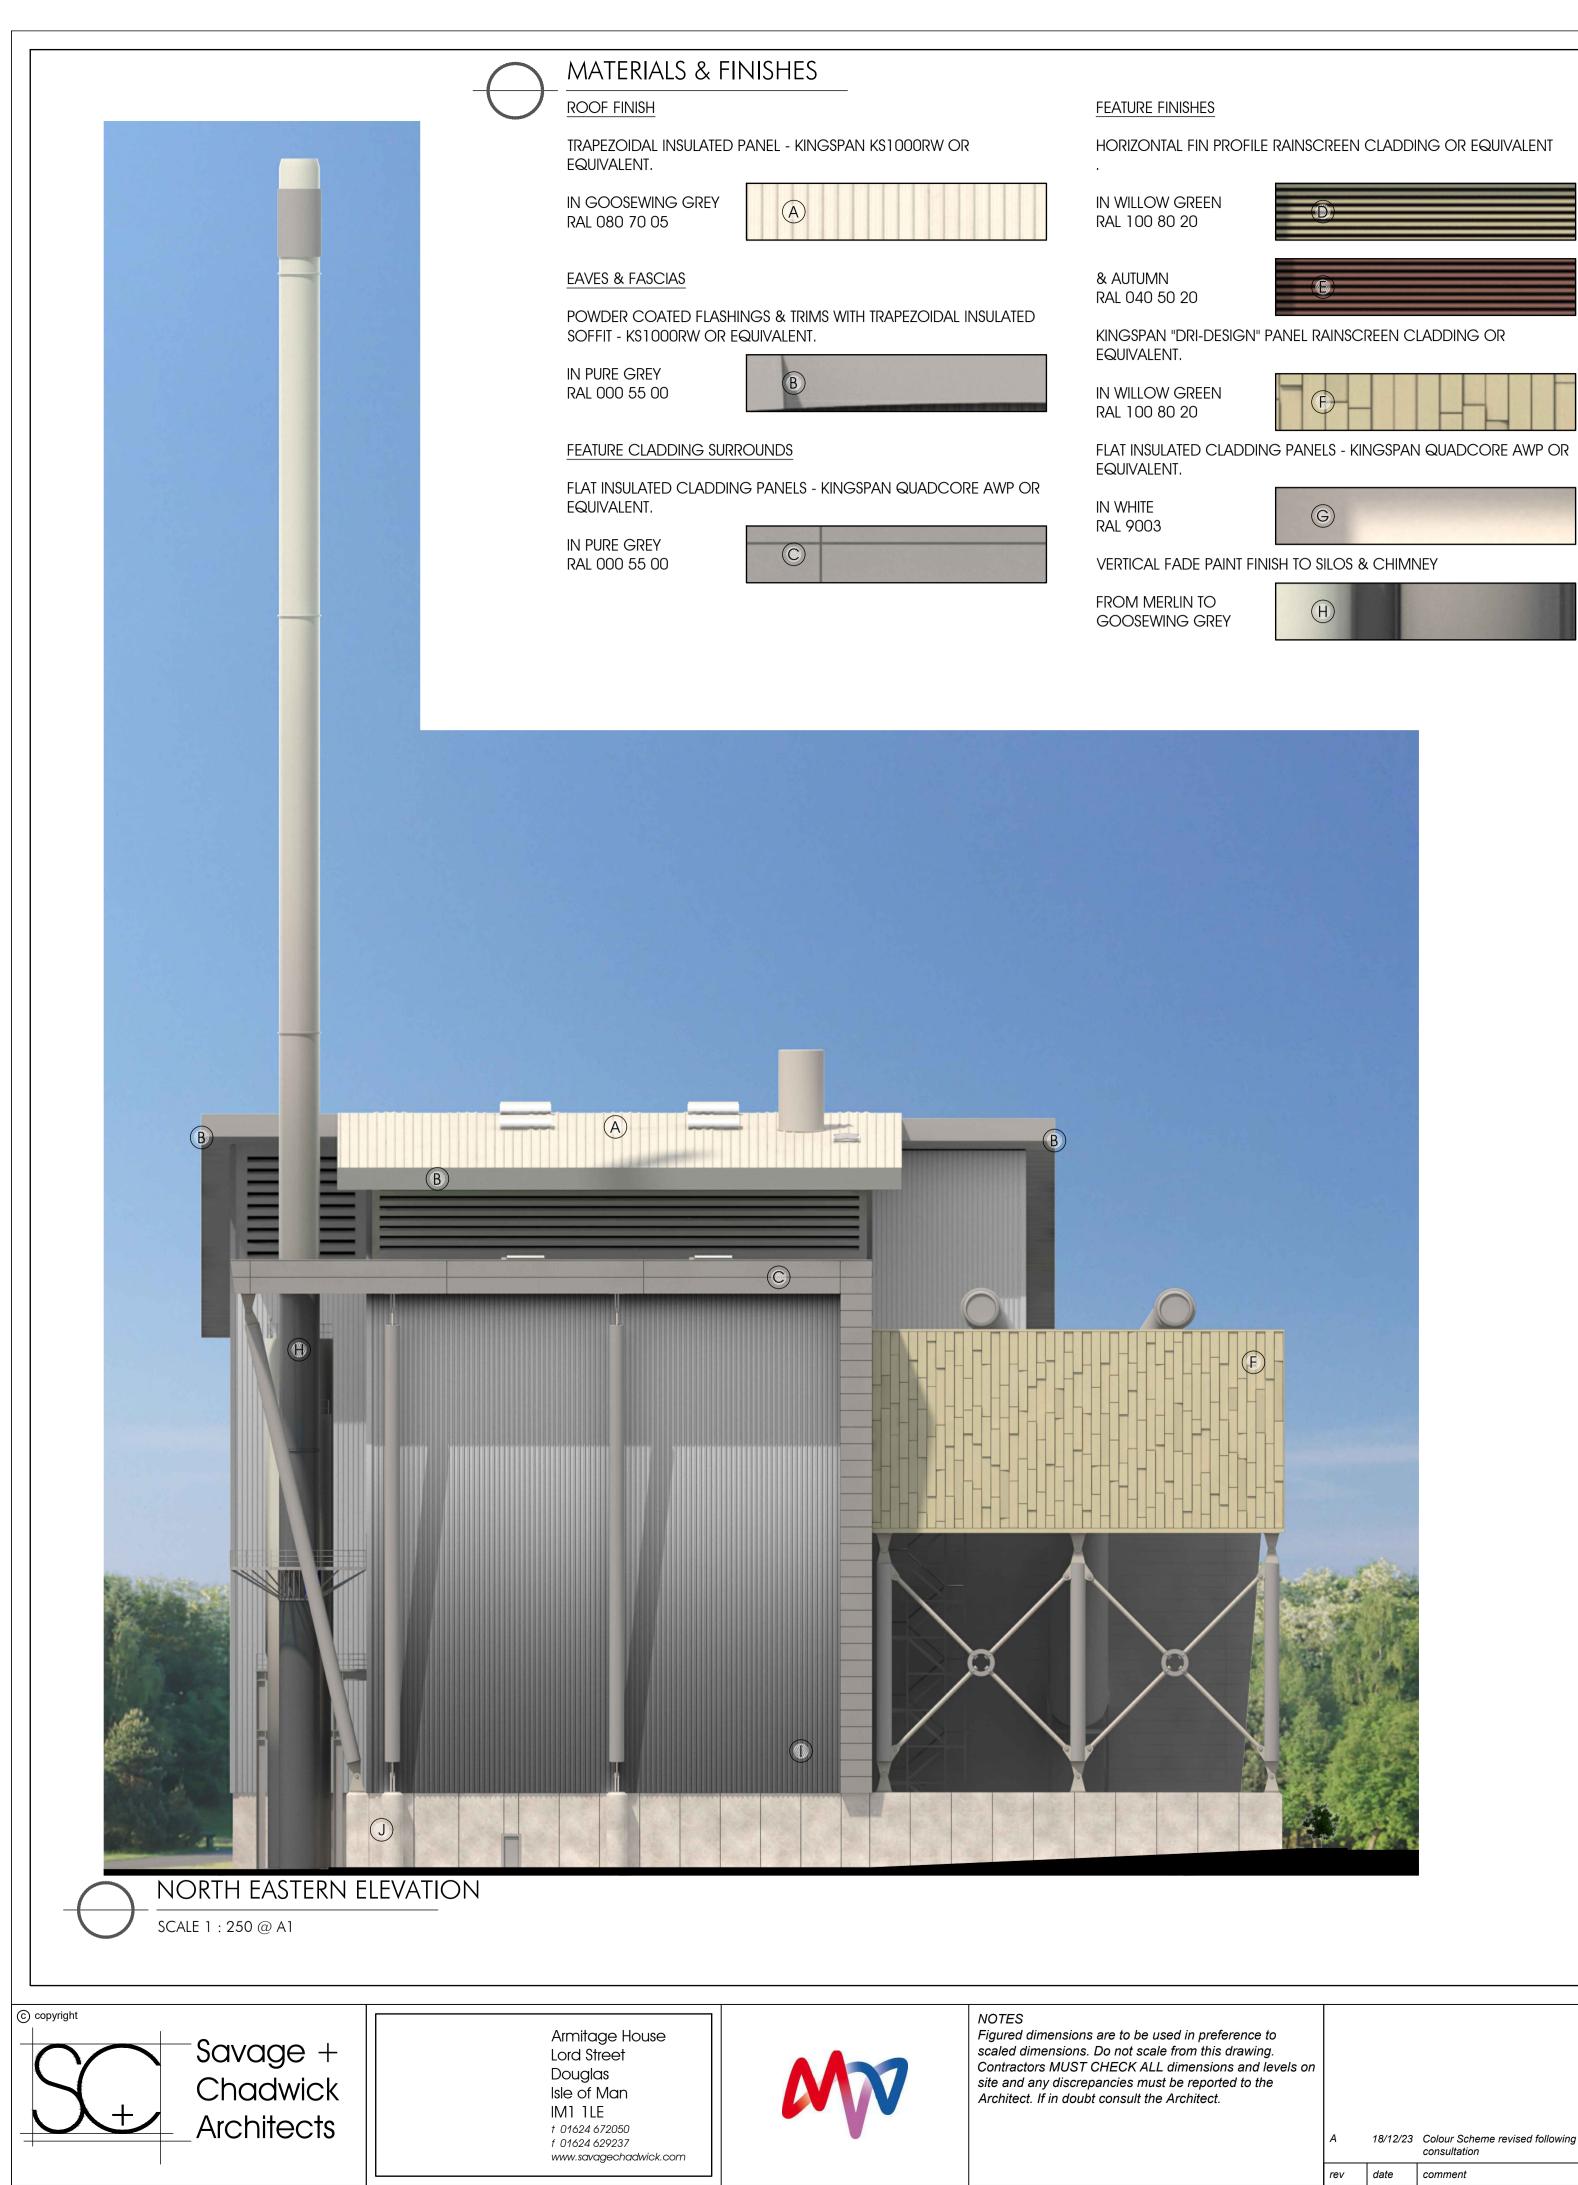

GENERAL WALL CLADDING

VERTICALLY ORIENTATED KINGSPAN QUADCORE CURVED WALL PANELS OR EQUIVALENT.

IN SILVER RAL 9006

PLINTHS AND COLUMN BASES

SMOOTH FINISHED PRECAST CONCRETE.

IN NATURAL FINISH

WINDOWS AND DOORS

WINDOWS & DOORS TO BE POWDER COATED ALUMINIUM OR EQUIVALENT

( ]

WINDOW FRAMES & GLAZED DOORS IN ANTHRACITE GREY RAL 7016

SOLID, ROLLER SHUTTER & LOUVRED DOORS IN PURE GREY RAL 000 55 00

SCALE

KEY

client MVV ENERGY FROM WASTE, COMBINED HEAT & POWER 18/12/23 Colour Scheme revised following additional planning FACILITY. CANFORD. date comment rev date comment